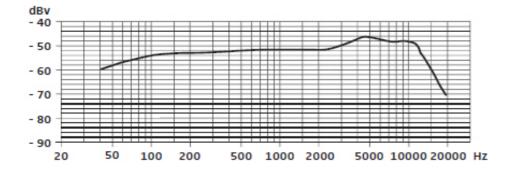

- Designed for high pressure sound performances
- Rugged metal housing
- Coil mechanism for suppression of Hum noise
- Ideal for live performances and speech
- Feedback elimination

| Capsule            | Dynamic       |
|--------------------|---------------|
| Pattern            | Cardioid      |
| Connector          | 3 pin XLR     |
| Frequency response | 40 - 16000 Hz |
| Sensitivity        | -52dB ± 3dB   |
| Nominal Impedance  | 600 Ω         |