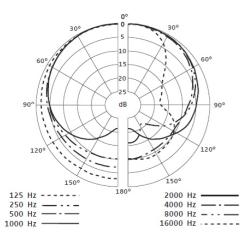

- Designed for high pressure sound performances
- Rugged metal housing
- Coil mechanism for suppression of Hum noise
- Ideal for live performances and speech
- Feedback elimination

| Capsule            | Dynamic       |
|--------------------|---------------|
| Pattern            | Cardioid      |
| Connector          | 3 pin XLR     |
| Frequency response | 40 - 16000 Hz |
| Sensitivity        | -52dB ± 3dB   |
| Nominal Impedance  | 600 Ω         |